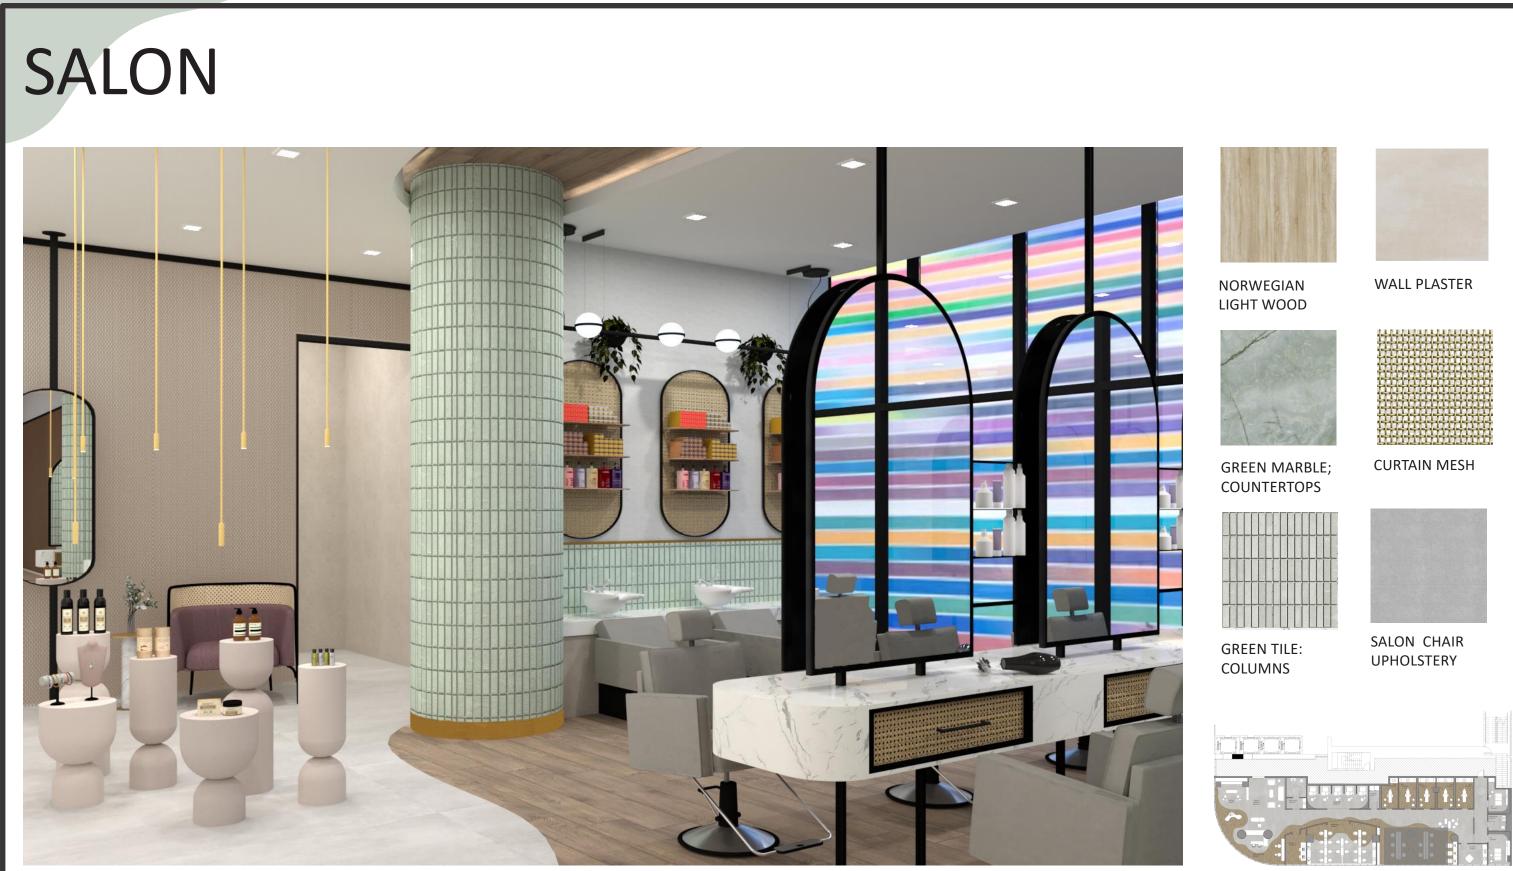

## NORWEGIAN LIGHT WOOD

# NORWEGIAN LIGHT WOOD

RATTAN WEAVE

WALL PLASTER

MARBLE

GREEN TILE: COLUMNS

FLOOR & CEILING

# BAR & LOUNGE

NORWEGIAN WOOD

GREEN MARBLE; COUNTERTOPS

GREEN TILE: COLUMNS

8 18 18

# BAR & LOUNGE

NORWEGIAN LIGHT WOOD

GREEN MARBLE; COUNTERTOPS

GREEN TILE: COLUMNS

WALL PLASTER

**3FORM PANEL** 

FLOOR & CEILING

### NORWEGIAN LIGHT WOOD

# NORWEGIAN LIGHT WOOD

## NORWEGIAN WOOD