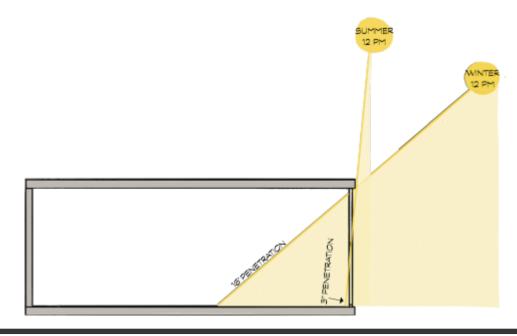

DURING THE SUMMER, DAYLIGHT PENETRATION MINIMALLY AFFECTS THE SPACE WITH ONLY 3" PENETRATION. MEANWHILE, IN THE WINTER, 16' OF DAYLIGHT MAY PENETRATE. ALTHOUGH THIS DAYLIGHT PENETRATION IS INTERRUPTED BY A HIGH-RISE BUILDING ADJACENT TO THE EAST, CREATING MOSTLY REFLECTED NATURAL LIGHT WITHIN THE SPACE YEAR-ROUND.