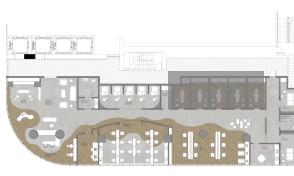

PATHWAYS AND CIRCULATION.

ALONG THE CENTER OF THE FLOOR PLAN, A PRIVATE AND SEMI-**PRIVATE** SPACE ARE ESTABLISHED DUE TO THE LACK OF VISIBILITY TO AND FROM THE EXTERIOR. THE CURTAIN WALLS PROVIDE PUBLIC SPACE IN WHICH THE VIEWS OFFER AN EXPOSED AND COMMON GROUND FOR INTERACTING WITHIN THE SPACE.

THE INTERIOR STRUCTURE OF THE SPACE CAN BE USED AS AN ADVANTAGE WHEN LAYING OUT A SPACE PLAN. ALTHOUGH THE SPACE HAS MANY COLUMNS OF DIFFERENT SIZES AND FORMS, THEY ARE PLACED IN A GRID-LIKE PATTERN FOR POTENTIAL

# WAITING & RECEPTION

# BAR & LOUNGE

NORWEGIAN WOOD

GREEN MARBLE; COUNTERTOPS

GREEN TILE: COLUMNS

8 18 18