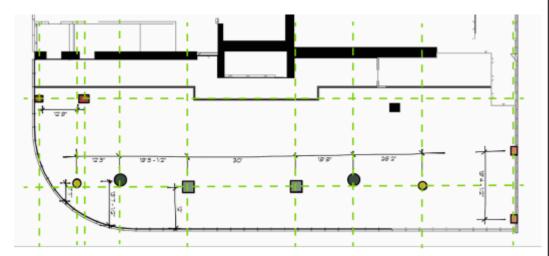

THE INTERIOR STRUCTURE OF THE SPACE CAN BE USED AS AN ADVANTAGE WHEN LAYING OUT A SPACE PLAN. ALTHOUGH THE SPACE HAS MANY COLUMNS OF DIFFERENT SIZES AND FORMS, THEY ARE PLACED IN A GRID-LIKE PATTERN FOR POTENTIAL