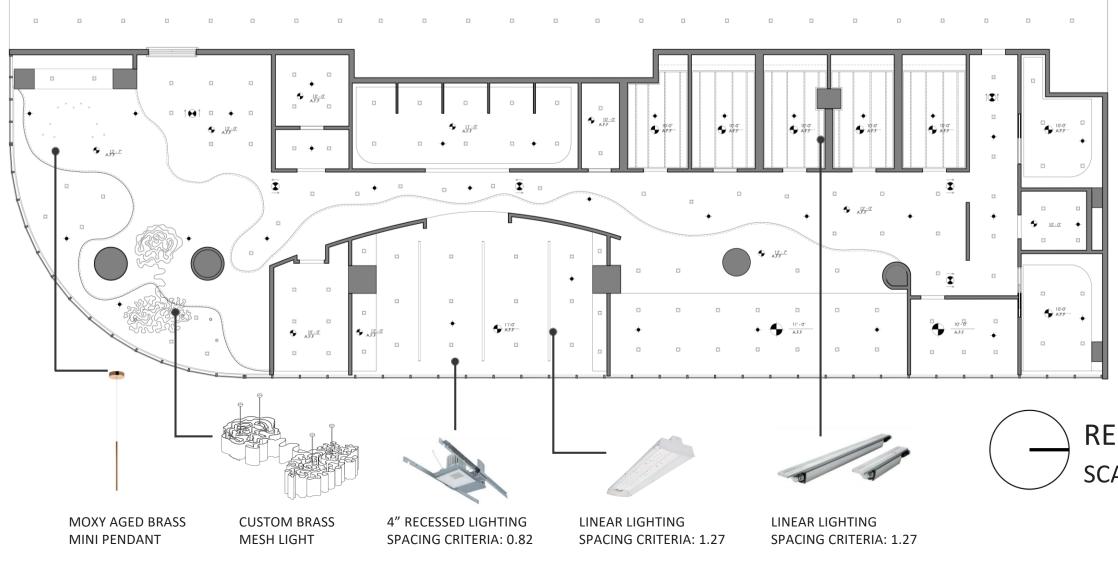

# **REFLECTED CEILING PLAN**

# LIGHTING GOALS

RECEPTION / BAR / RETAIL ILLUMINANCE (AMBIENT): 40 FC ILLUMINANCE (FOCUS): 50 FC CRI: >80 CCT: 3000K

FACIAL SPA ILLUMINANCE (AMBIENT): 40 FC ILLUMINANCE (FOCUS): 50 FC CRI: >80 CCT: 3500K OFFICE ILLUMINANCE (AMBIENT): 50 FC ILLUMINANCE (FOCUS): 50 FC CRI: >80 CCT: 3500K

HAIR SALON ILLUMINANCE (AMBIENT): 40 FC ILLUMINANCE (FOCUS): 50 FC CRI: >80 CCT: 3500K RESTROOM ILLUMINANCE (AMBIENT): 30 FC CRI: >80 CCT: 3000K

LOUNGE ILLUMINANCE (AMBIENT): 40 FC CRI: >80 CCT: 3000K MANICURE ILLUMINANCE (AMBIENT): 40 FC ILLUMINANCE (FOCUS): 50 FC CRI: >80 CCT: 3500K

PEDICURE ILLUMINANCE (AMBIENT): 40 FC ILLUMINANCE (FOCUS): 50 FC CRI: >80 CCT: 3500K VIP

ILLUMINANCE (AMBIENT): 40 FC ILLUMINANCE (FOCUS): 50 FC CRI: >80 CCT: 3500K

LAUNDRY ILLUMINANCE (AMBIENT): 40 FC ILLUMINANCE (FOCUS): 60 FC

CRI: >80

CCT: 3500K

# REFLECTED CEILING PLAN SCALE 1/4 = 1' - 0'''

**3FORM PANEL** 

RATTAN WEAVE

8 8 8 8

FROSTED GREEN GLASS

FINISH