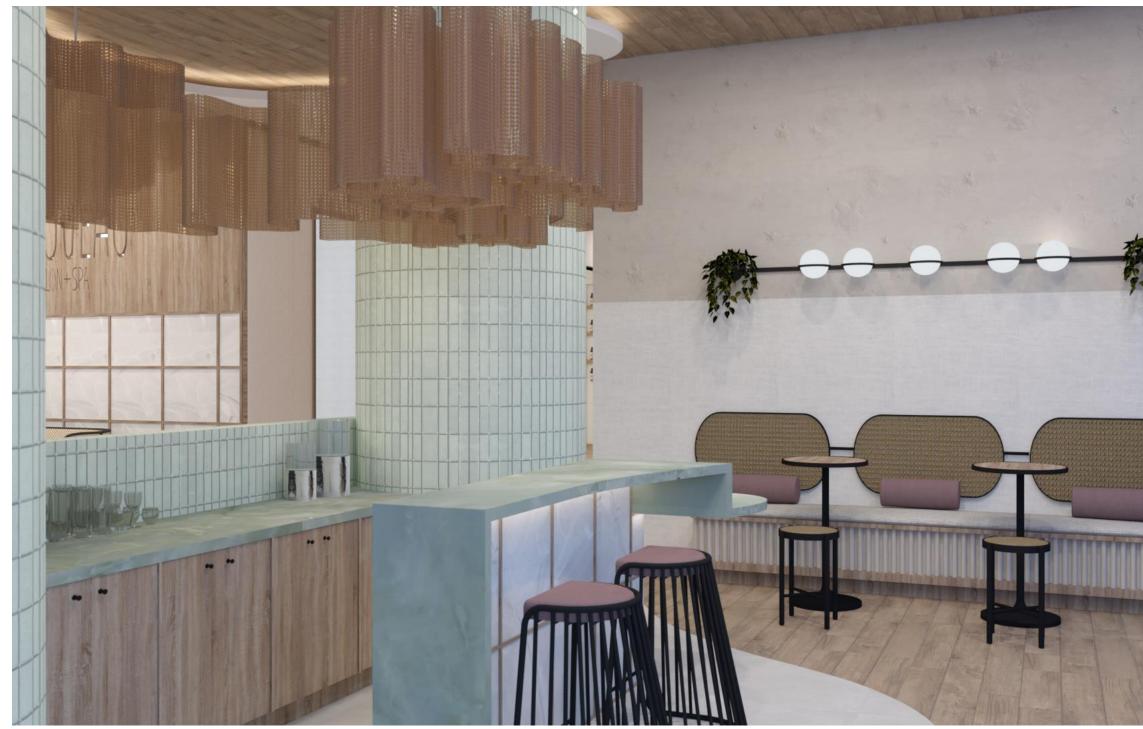

# BAR & LOUNGE

NORWEGIAN WOOD

GREEN MARBLE; COUNTERTOPS

GREEN TILE: COLUMNS

8 18 18

# BAR & LOUNGE

NORWEGIAN LIGHT WOOD

GREEN MARBLE; COUNTERTOPS

GREEN TILE: COLUMNS

WALL PLASTER

**3FORM PANEL** 

FLOOR & CEILING