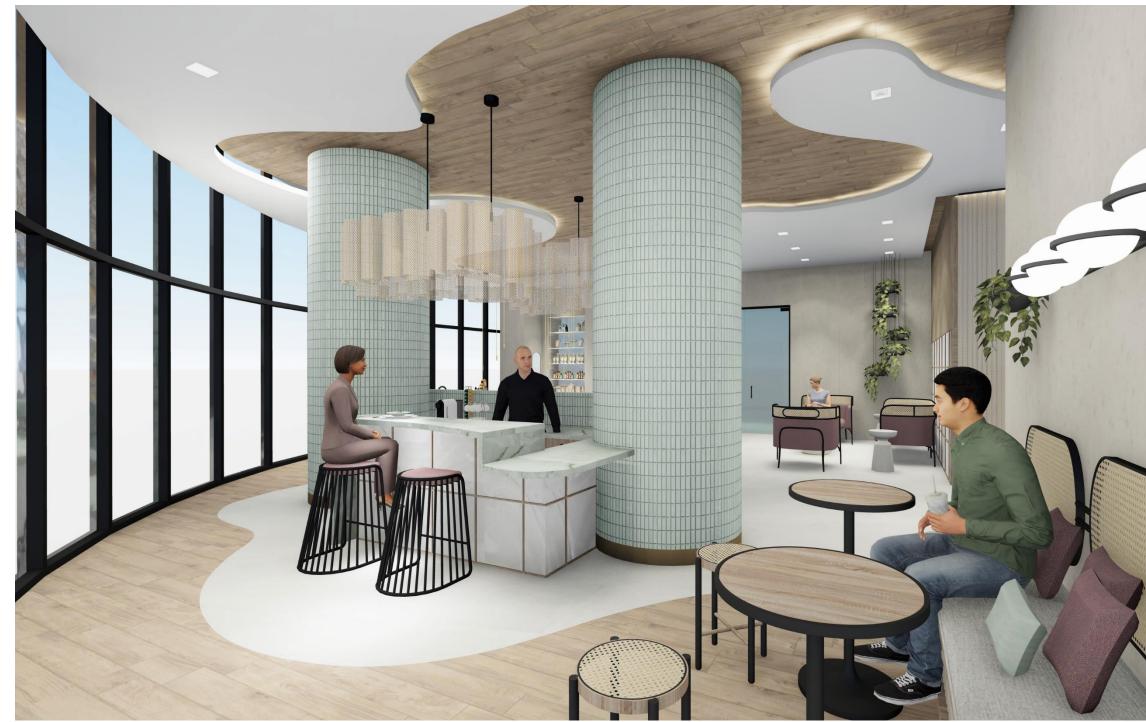

# WAITING & RECEPTION

# BAR & LOUNGE

NORWEGIAN WOOD

GREEN MARBLE; COUNTERTOPS

GREEN TILE: COLUMNS

8 18 18

# BAR & LOUNGE

NORWEGIAN LIGHT WOOD

GREEN MARBLE; COUNTERTOPS

GREEN TILE: COLUMNS

WALL PLASTER

**3FORM PANEL** 

FLOOR & CEILING