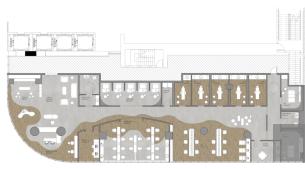

PATHWAYS AND CIRCULATION.

ALONG THE CENTER OF THE FLOOR PLAN, A PRIVATE AND SEMI-**PRIVATE** SPACE ARE ESTABLISHED DUE TO THE LACK OF VISIBILITY TO AND FROM THE EXTERIOR. THE CURTAIN WALLS PROVIDE PUBLIC SPACE IN WHICH THE VIEWS OFFER AN EXPOSED AND COMMON GROUND FOR INTERACTING WITHIN THE SPACE.

THE INTERIOR STRUCTURE OF THE SPACE CAN BE USED AS AN ADVANTAGE WHEN LAYING OUT A SPACE PLAN. ALTHOUGH THE SPACE HAS MANY COLUMNS OF DIFFERENT SIZES AND FORMS, THEY ARE PLACED IN A GRID-LIKE PATTERN FOR POTENTIAL