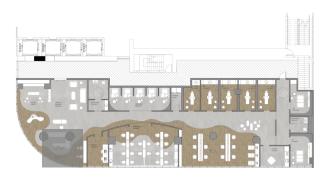

PATHWAYS AND CIRCULATION.

ALONG THE CENTER OF THE FLOOR PLAN, A PRIVATE AND SEMI-**PRIVATE** SPACE ARE ESTABLISHED DUE TO THE LACK OF VISIBILITY TO AND FROM THE EXTERIOR. THE CURTAIN WALLS PROVIDE PUBLIC SPACE IN WHICH THE VIEWS OFFER AN EXPOSED AND COMMON GROUND FOR INTERACTING WITHIN THE SPACE.

THE INTERIOR STRUCTURE OF THE SPACE CAN BE USED AS AN ADVANTAGE WHEN LAYING OUT A SPACE PLAN. ALTHOUGH THE SPACE HAS MANY COLUMNS OF DIFFERENT SIZES AND FORMS, THEY ARE PLACED IN A GRID-LIKE PATTERN FOR POTENTIAL