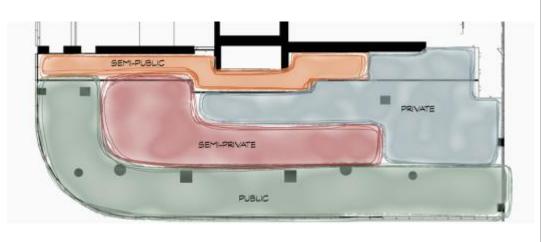

PATHWAYS AND CIRCULATION.

ALONG THE CENTER OF THE FLOOR PLAN, A PRIVATE AND SEMI-**PRIVATE** SPACE ARE ESTABLISHED DUE TO THE LACK OF VISIBILITY TO AND FROM THE EXTERIOR. THE CURTAIN WALLS PROVIDE PUBLIC SPACE IN WHICH THE VIEWS OFFER AN EXPOSED AND COMMON GROUND FOR INTERACTING WITHIN THE SPACE.