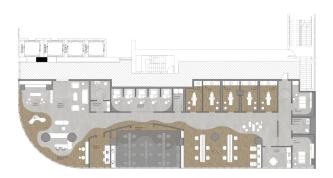

PATHWAYS AND CIRCULATION.

ALONG THE CENTER OF THE FLOOR PLAN, A PRIVATE AND SEMI-**PRIVATE** SPACE ARE ESTABLISHED DUE TO THE LACK OF VISIBILITY TO AND FROM THE EXTERIOR. THE CURTAIN WALLS PROVIDE PUBLIC SPACE IN WHICH THE VIEWS OFFER AN EXPOSED AND COMMON GROUND FOR INTERACTING WITHIN THE SPACE.

THE INTERIOR STRUCTURE OF THE SPACE CAN BE USED AS AN ADVANTAGE WHEN LAYING OUT A SPACE PLAN. ALTHOUGH THE SPACE HAS MANY COLUMNS OF DIFFERENT SIZES AND FORMS, THEY ARE PLACED IN A GRID-LIKE PATTERN FOR POTENTIAL