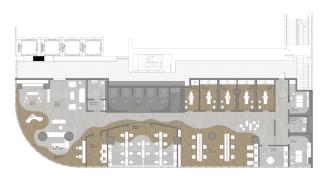

PATHWAYS AND CIRCULATION.

ALONG THE CENTER OF THE FLOOR PLAN, A PRIVATE AND SEMI-**PRIVATE** SPACE ARE ESTABLISHED DUE TO THE LACK OF VISIBILITY TO AND FROM THE EXTERIOR. THE CURTAIN WALLS PROVIDE PUBLIC SPACE IN WHICH THE VIEWS OFFER AN EXPOSED AND COMMON GROUND FOR INTERACTING WITHIN THE SPACE.

THE INTERIOR STRUCTURE OF THE SPACE CAN BE USED AS AN ADVANTAGE WHEN LAYING OUT A SPACE PLAN. ALTHOUGH THE SPACE HAS MANY COLUMNS OF DIFFERENT SIZES AND FORMS, THEY ARE PLACED IN A GRID-LIKE PATTERN FOR POTENTIAL

# WAITING & RECEPTION

# BAR & LOUNGE

NORWEGIAN WOOD

GREEN MARBLE; COUNTERTOPS

GREEN TILE: COLUMNS

8 18 18

# MANICURE