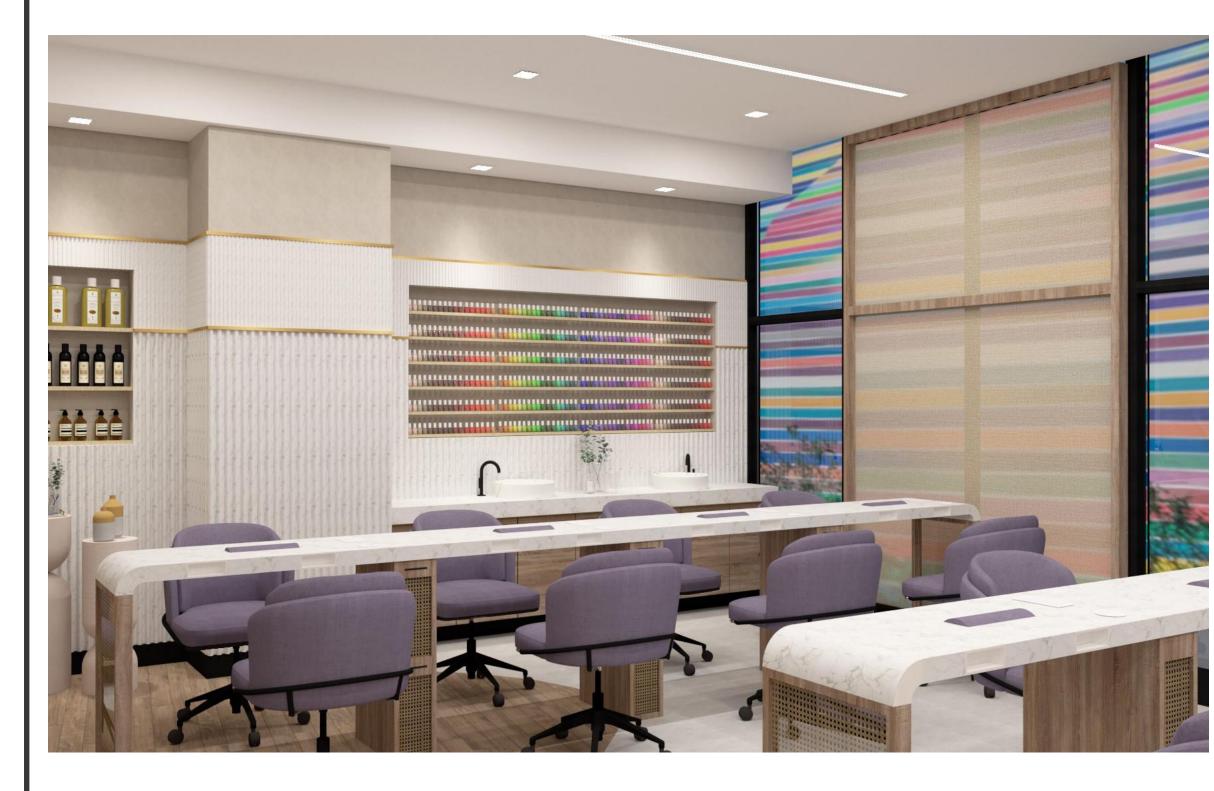

# MANICURE

# NORWEGIAN LIGHT WOOD

### MARBLE TAMBOURS

CHAIR UPHOLSTERY WALL PLASTER

FLOOR & CEILING

RATTAN WEAVE