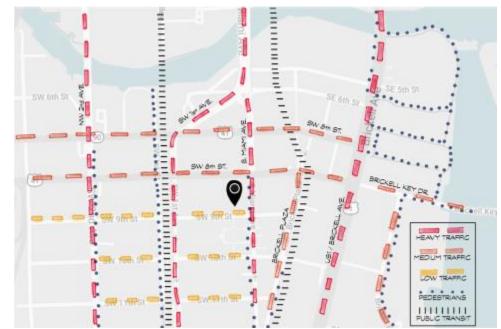

THE SITE IS LOCATED ON THE SECOND LEVEL OF THE BRICKELL HEIGHTS CONDOMINIUM BUILDING AT BRICKELL CITY CENTRE. THE LOCATION AT TRACTS MANY TOURISTS TO THE AREA, ALTHOUGH MOSTLY YOUNG PROFESSIONALS AND LOCALS.

# SITE AND BUILDING ANALYSIS

BRICKELL IS WELL KNOWN AS MIAMI'S CENTRAL BUSINESS DISTRICT. AND HAS BECOME A MAGNET TO YOUNG PROFESSIONALS ATTRACTED TO IT'S **CENTRAL LOCATION SURROUNDED BY HOTELS,** BANKS, RESTAURANTS, BUSINESSES AND MANY FORMS OF TRANSPORTATION.