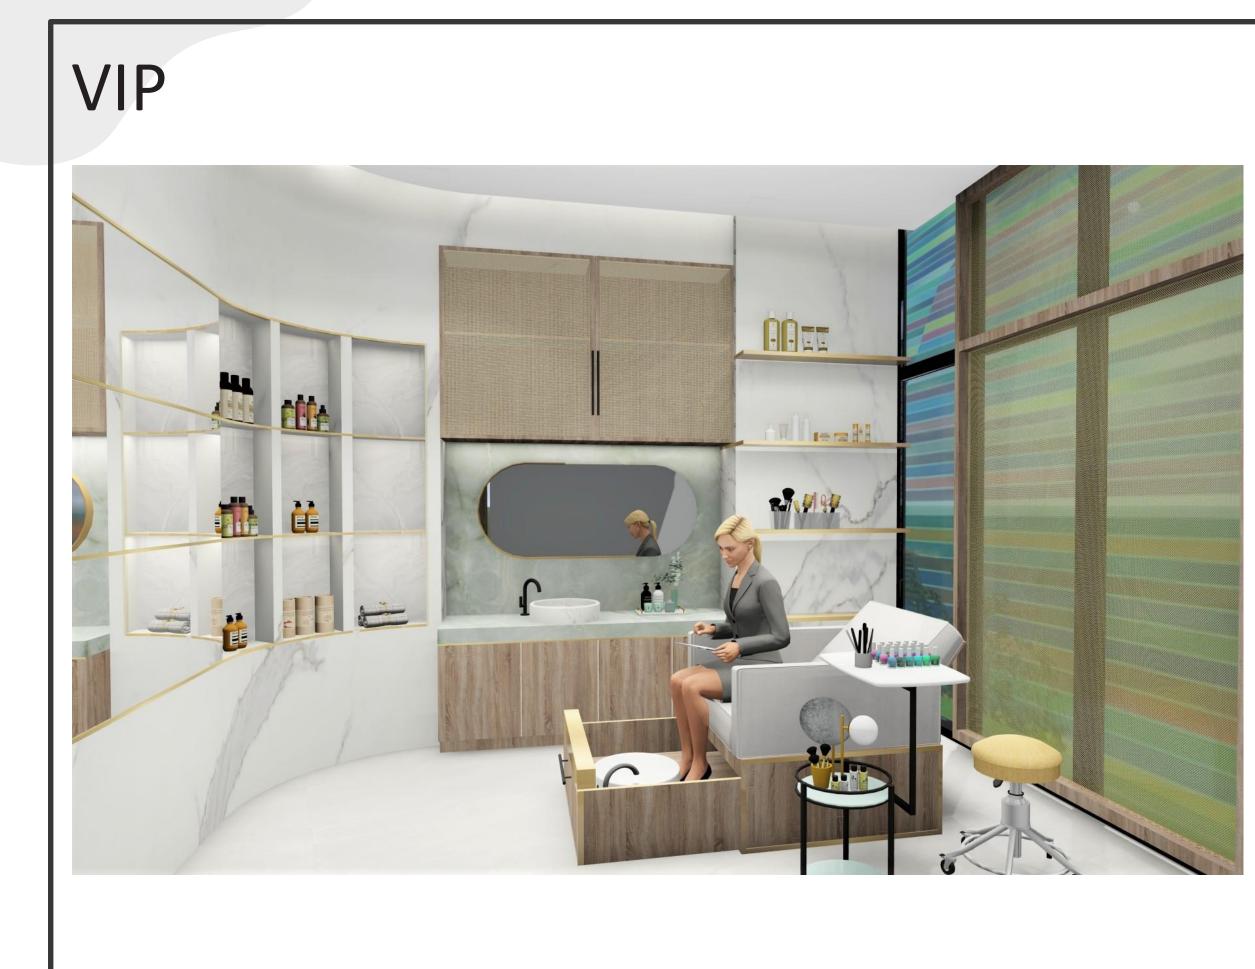

PEDICURE ILLUMINANCE (AMBIENT): 40 FC ILLUMINANCE (FOCUS): 50 FC CRI: >80 CCT: 3500K VIP

ILLUMINANCE (AMBIENT): 40 FC ILLUMINANCE (FOCUS): 50 FC CRI: >80 CCT: 3500K

LAUNDRY ILLUMINANCE (AMBIENT): 40 FC ILLUMINANCE (FOCUS): 60 FC

### GREEN MARBLE; COUNTERTOPS

MARBLE

TAMBOURS

WALL PLASTER

BRASS TRIM FINISH

VIP CHAIR UPHOLSTERY

GREEN MARBLE; COUNTERTOPS

NORWEGIAN WOOD