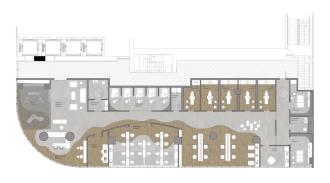

PATHWAYS AND CIRCULATION.

ALONG THE CENTER OF THE FLOOR PLAN, A PRIVATE AND SEMI-**PRIVATE** SPACE ARE ESTABLISHED DUE TO THE LACK OF VISIBILITY TO AND FROM THE EXTERIOR. THE CURTAIN WALLS PROVIDE PUBLIC SPACE IN WHICH THE VIEWS OFFER AN EXPOSED AND COMMON GROUND FOR INTERACTING WITHIN THE SPACE.

THE INTERIOR STRUCTURE OF THE SPACE CAN BE USED AS AN ADVANTAGE WHEN LAYING OUT A SPACE PLAN. ALTHOUGH THE SPACE HAS MANY COLUMNS OF DIFFERENT SIZES AND FORMS, THEY ARE PLACED IN A GRID-LIKE PATTERN FOR POTENTIAL