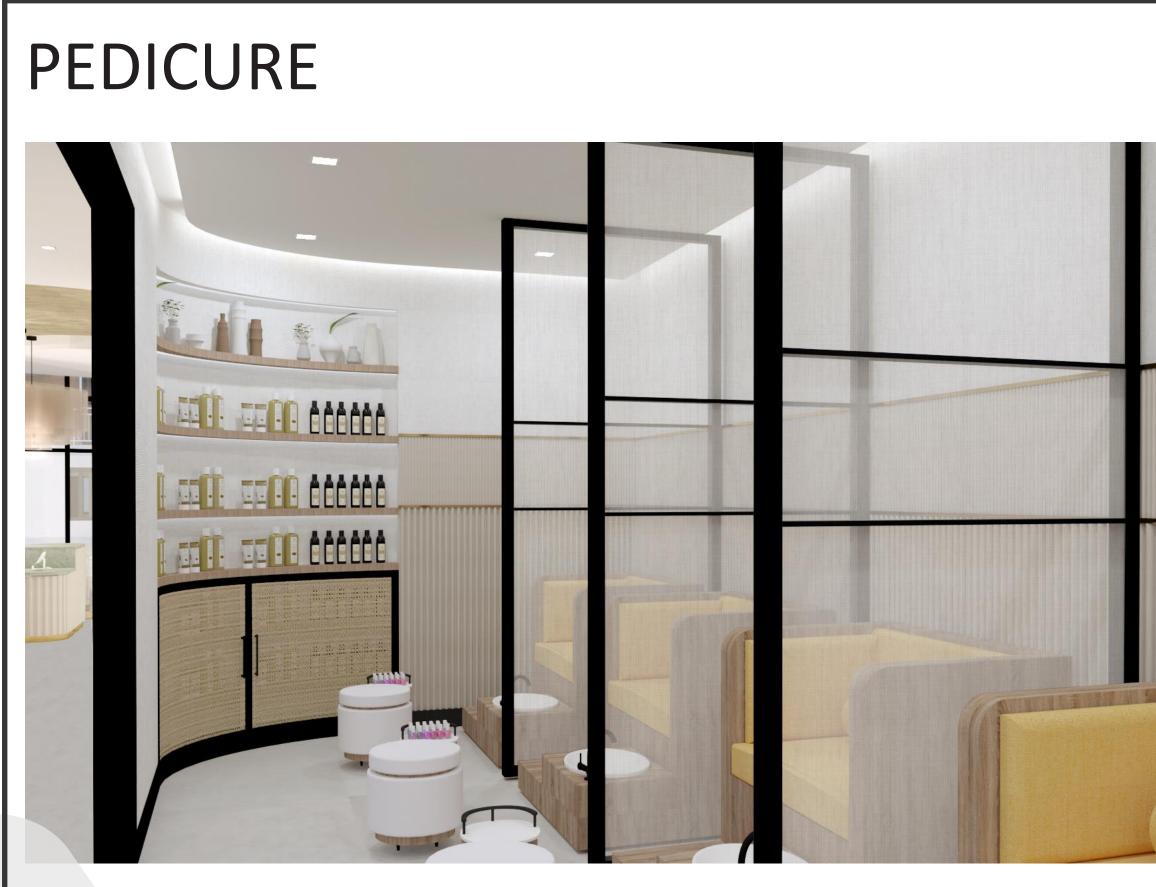

ILLUMINANCE (FOCUS): 50 FC CRI: >80 CCT: 3500K

LAUNDRY ILLUMINANCE (AMBIENT): 40 FC ILLUMINANCE (FOCUS): 60 FC

CRI: >80

CCT: 3500K



# REFLECTED CEILING PLAN SCALE 1/4 = 1' - 0'''









**3FORM PANEL** 

RATTAN WEAVE

8 8 8 8

FROSTED GREEN GLASS





FINISH



# WAITING & RECEPTION







## NORWEGIAN LIGHT WOOD



### **3FORM PANEL**



## LIGHT FIXTURE MESH





### LAVENDER UPHOLSTERY



FLOOR & CEILING











# NORWEGIAN LIGHT WOOD



RATTAN WEAVE



WALL PLASTER



MARBLE



GREEN TILE: COLUMNS



FLOOR & CEILING



# BAR & LOUNGE







NORWEGIAN WOOD



GREEN MARBLE; COUNTERTOPS



GREEN TILE: COLUMNS

8 18 18









# BAR & LOUNGE







NORWEGIAN LIGHT WOOD



GREEN MARBLE; COUNTERTOPS



GREEN TILE: COLUMNS



WALL PLASTER



**3FORM PANEL** 



FLOOR & CEILING









### NORWEGIAN LIGHT WOOD



### BLACK PAPER TRIM FINISH



# PEDICURE UPHOLSTERY







WALL PLASTER

LUMICOR PANEL

# MANICURE





# NORWEGIAN LIGHT WOOD



### MARBLE TAMBOURS



CHAIR UPHOLSTERY WALL PLASTER



FLOOR & CEILING



RATTAN WEAVE





















## NORWEGIAN WOOD



### GREEN MARBLE; COUNTERTOPS





MARBLE

TAMBOURS











WALL PLASTER







BRASS TRIM FINISH

VIP CHAIR UPHOLSTERY



GREEN MARBLE; COUNTERTOPS



NORWEGIAN WOOD





MARBLE



RATTAN WEAVE

# ELEVATION A – ENTRANCE CORRIDOR





TAMBOUR FINISH



**3FORM PANEL** 



BRASS TRIM FINISH





FROSTED GREEN GLASS



MARBLE



RATTAN WEAVE







**BRASS FINISH** 



GREEN FROSTED GRASS



WOOD





# **ELEVATION B - RETAIL**



GREEN TILE: COLUMNS



**3FORM PANEL** 



GREEN MARBLE; COUNTERTOPS