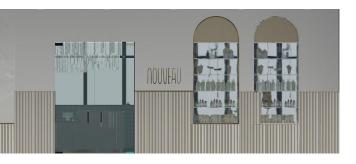

# ELEVATION A – ENTRANCE CORRIDOR

TAMBOUR FINISH

**3FORM PANEL** 

BRASS TRIM FINISH

FROSTED GREEN GLASS

MARBLE

RATTAN WEAVE

**BRASS FINISH** 

# **ELEVATION B - RETAIL**

GREEN TILE: COLUMNS

**3FORM PANEL** 

GREEN MARBLE; COUNTERTOPS

LAVENDER UPHOLSTERY

LIGHT FIXTURE MESH

ELEVATION C - BAR