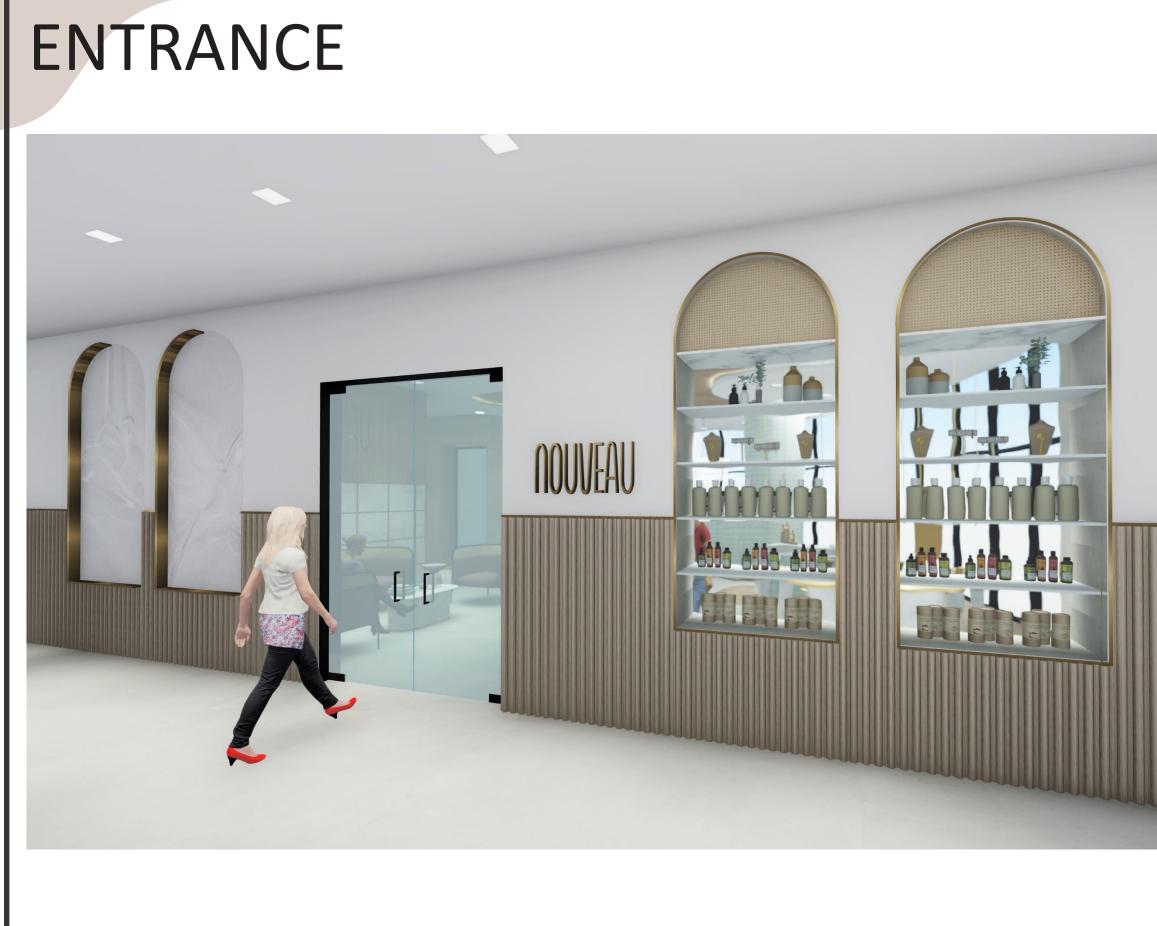

# ELEVATION A – ENTRANCE CORRIDOR

TAMBOUR FINISH

**3FORM PANEL** 

BRASS TRIM FINISH

FROSTED GREEN GLASS

MARBLE

RATTAN WEAVE

**BRASS FINISH** 