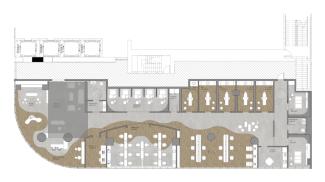

PATHWAYS AND CIRCULATION.

ALONG THE CENTER OF THE FLOOR PLAN, A PRIVATE AND SEMI-**PRIVATE** SPACE ARE ESTABLISHED DUE TO THE LACK OF VISIBILITY TO AND FROM THE EXTERIOR. THE CURTAIN WALLS PROVIDE PUBLIC SPACE IN WHICH THE VIEWS OFFER AN EXPOSED AND COMMON GROUND FOR INTERACTING WITHIN THE SPACE.

THE INTERIOR STRUCTURE OF THE SPACE CAN BE USED AS AN ADVANTAGE WHEN LAYING OUT A SPACE PLAN. ALTHOUGH THE SPACE HAS MANY COLUMNS OF DIFFERENT SIZES AND FORMS, THEY ARE PLACED IN A GRID-LIKE PATTERN FOR POTENTIAL

# **REFLECTED CEILING PLAN**