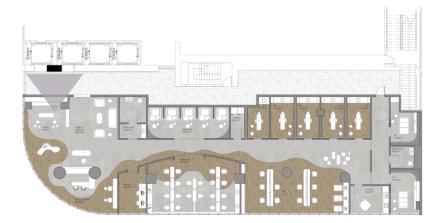

# SITE AND BUILDING ANALYSIS

BRICKELL IS WELL KNOWN AS MIAMI'S CENTRAL BUSINESS DISTRICT. AND HAS BECOME A MAGNET TO YOUNG PROFESSIONALS ATTRACTED TO IT'S **CENTRAL LOCATION SURROUNDED BY HOTELS,** BANKS, RESTAURANTS, BUSINESSES AND MANY FORMS OF TRANSPORTATION.

PATHWAYS AND CIRCULATION.

ALONG THE CENTER OF THE FLOOR PLAN, A PRIVATE AND SEMI-**PRIVATE** SPACE ARE ESTABLISHED DUE TO THE LACK OF VISIBILITY TO AND FROM THE EXTERIOR. THE CURTAIN WALLS PROVIDE PUBLIC SPACE IN WHICH THE VIEWS OFFER AN EXPOSED AND COMMON GROUND FOR INTERACTING WITHIN THE SPACE.

THE INTERIOR STRUCTURE OF THE SPACE CAN BE USED AS AN ADVANTAGE WHEN LAYING OUT A SPACE PLAN. ALTHOUGH THE SPACE HAS MANY COLUMNS OF DIFFERENT SIZES AND FORMS, THEY ARE PLACED IN A GRID-LIKE PATTERN FOR POTENTIAL