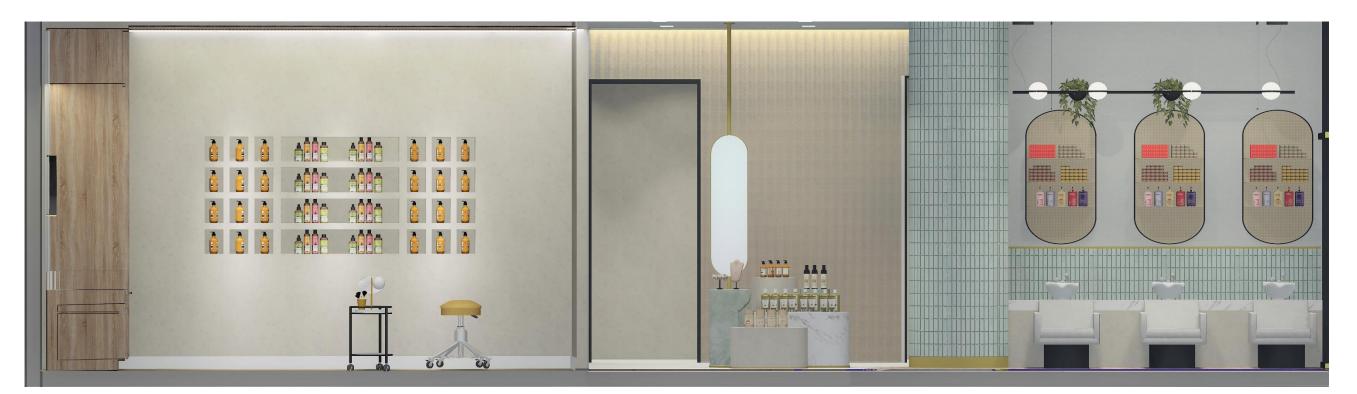

CURE UPHOLSTERY







WALL PLASTER

LUMICOR PANEL

# MANICURE





# NORWEGIAN LIGHT WOOD



### MARBLE TAMBOURS



CHAIR UPHOLSTERY WALL PLASTER



FLOOR & CEILING



RATTAN WEAVE





















## NORWEGIAN WOOD



### GREEN MARBLE; COUNTERTOPS





MARBLE

TAMBOURS











WALL PLASTER







BRASS TRIM FINISH

VIP CHAIR UPHOLSTERY



GREEN MARBLE; COUNTERTOPS



NORWEGIAN WOOD





MARBLE



RATTAN WEAVE

# ELEVATION A – ENTRANCE CORRIDOR





TAMBOUR FINISH



**3FORM PANEL** 



BRASS TRIM FINISH





FROSTED GREEN GLASS



MARBLE



RATTAN WEAVE







**BRASS FINISH** 



GREEN FROSTED GRASS



WOOD





# **ELEVATION B - RETAIL**



GREEN TILE: COLUMNS



**3FORM PANEL** 



GREEN MARBLE; COUNTERTOPS



LAVENDER UPHOLSTERY



LIGHT FIXTURE MESH







ELEVATION C - BAR



# CROSS SECTION ELEVATION







GREEN TILES

FCURTAIN MESH



GREEN MARBLE