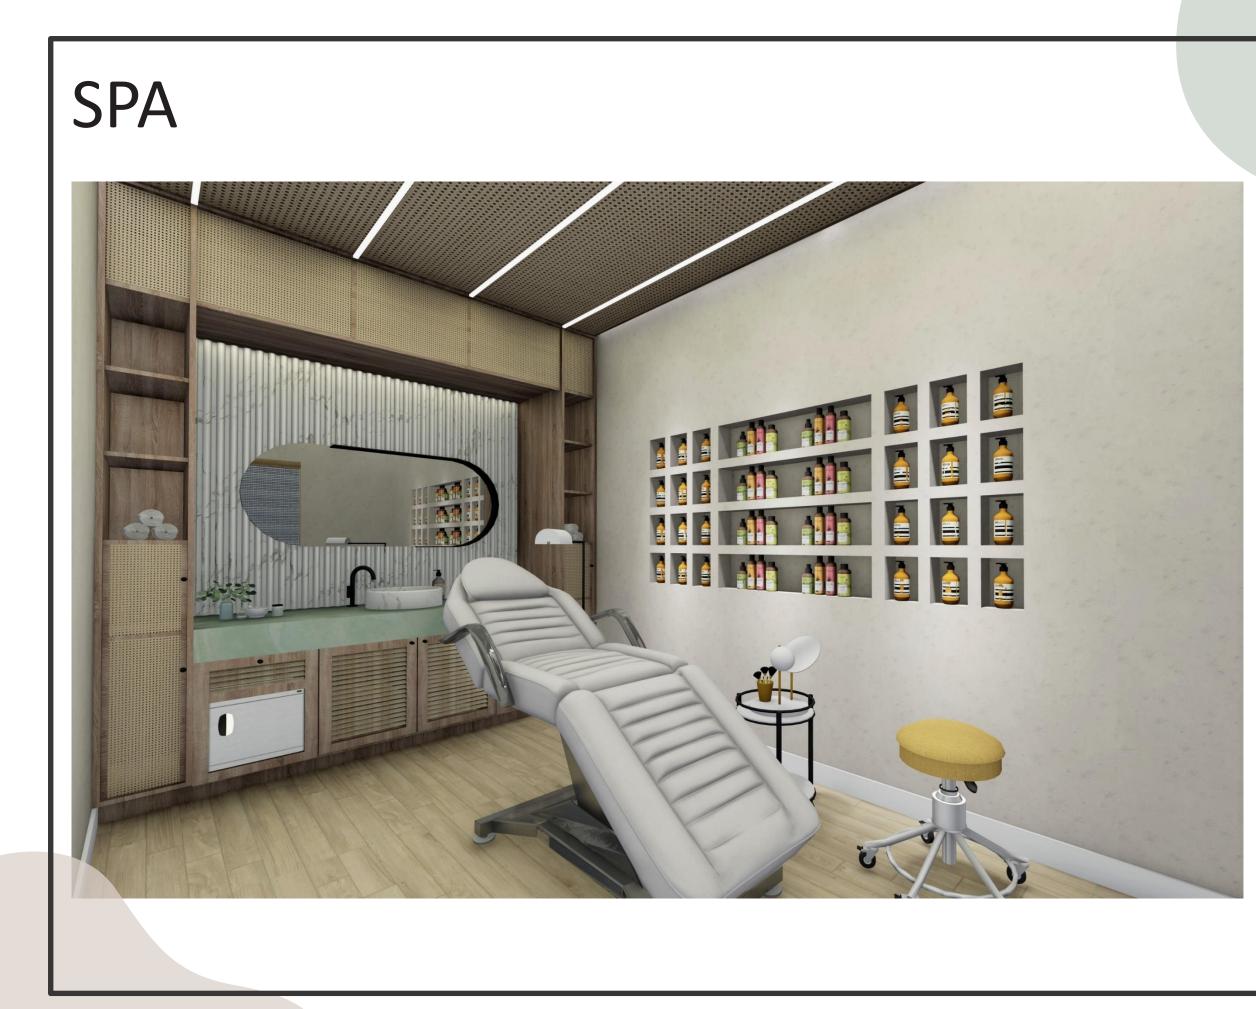

# LIGHTING GOALS

RECEPTION / BAR / RETAIL ILLUMINANCE (AMBIENT): 40 FC ILLUMINANCE (FOCUS): 50 FC CRI: >80 CCT: 3000K

FACIAL SPA ILLUMINANCE (AMBIENT): 40 FC ILLUMINANCE (FOCUS): 50 FC CRI: >80 CCT: 3500K OFFICE ILLUMINANCE (AMBIENT): 50 FC ILLUMINANCE (FOCUS): 50 FC CRI: >80 CCT: 3500K

HAIR SALON ILLUMINANCE (AMBIENT): 40 FC ILLUMINANCE (FOCUS): 50 FC CRI: >80 CCT: 3500K RESTROOM ILLUMINANCE (AMBIENT): 30 FC CRI: >80 CCT: 3000K

LOUNGE ILLUMINANCE (AMBIENT): 40 FC CRI: >80 CCT: 3000K MANICURE ILLUMINANCE (AMBIENT): 40 FC ILLUMINANCE (FOCUS): 50 FC CRI: >80 CCT: 3500K

PEDICURE ILLUMINANCE (AMBIENT): 40 FC ILLUMINANCE (FOCUS): 50 FC CRI: >80 CCT: 3500K VIP

ILLUMINANCE (AMBIENT): 40 FC ILLUMINANCE (FOCUS): 50 FC CRI: >80 CCT: 3500K

LAUNDRY ILLUMINANCE (AMBIENT): 40 FC ILLUMINANCE (FOCUS): 60 FC

CRI: >80

CCT: 3500K