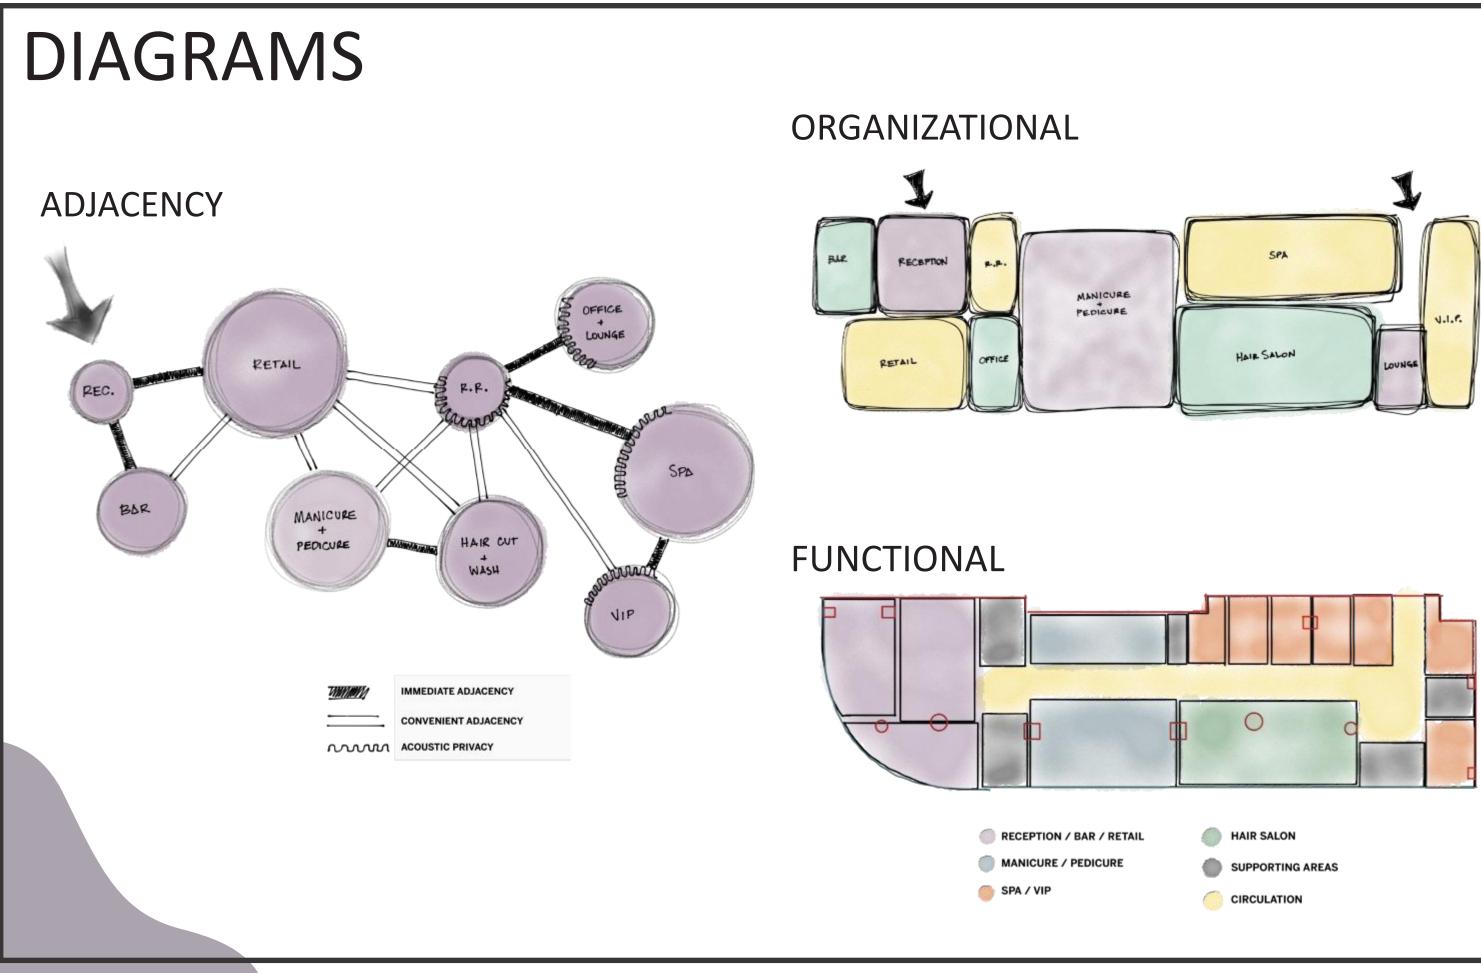

# **PROGRAMMING EFFORTS**

# **PROGRAMMING EFFORTS**

THE RETAIL-SERVICE DESIGN EXPERIENCE AT NOUVEAU IS TO DEDICATE A SPACE WHERE SALON AND SPA SERVICES ARE PROVIDED TO CUSTOMERS, WHILE ALSO PROVIDING OPPORTUNITY TO BECOME FAMILIAR WITH THE PRODUCTS THAT THE COMPANY STANDS BY.