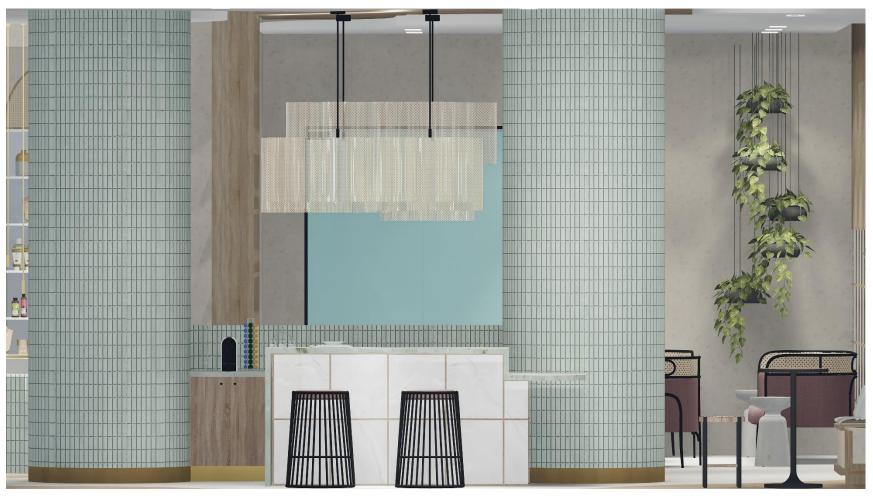

# WAITING & RECEPTION

## NORWEGIAN LIGHT WOOD

### **3FORM PANEL**

## LIGHT FIXTURE MESH

### LAVENDER UPHOLSTERY

FLOOR & CEILING

# NORWEGIAN LIGHT WOOD

RATTAN WEAVE

WALL PLASTER

MARBLE

GREEN TILE: COLUMNS

FLOOR & CEILING

# BAR & LOUNGE

NORWEGIAN WOOD

GREEN MARBLE; COUNTERTOPS

GREEN TILE: COLUMNS

8 18 18

# BAR & LOUNGE

NORWEGIAN LIGHT WOOD

GREEN MARBLE; COUNTERTOPS

GREEN TILE: COLUMNS

WALL PLASTER

**3FORM PANEL** 

FLOOR & CEILING