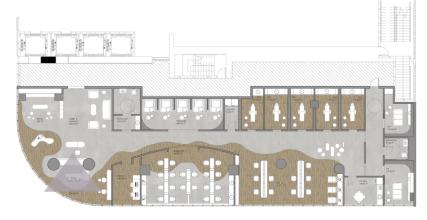

# SITE AND BUILDING ANALYSIS

BRICKELL IS WELL KNOWN AS MIAMI'S CENTRAL BUSINESS DISTRICT. AND HAS BECOME A MAGNET TO YOUNG PROFESSIONALS ATTRACTED TO IT'S **CENTRAL LOCATION SURROUNDED BY HOTELS,** BANKS, RESTAURANTS, BUSINESSES AND MANY FORMS OF TRANSPORTATION.

PATHWAYS AND CIRCULATION.

ALONG THE CENTER OF THE FLOOR PLAN, A PRIVATE AND SEMI-**PRIVATE** SPACE ARE ESTABLISHED DUE TO THE LACK OF VISIBILITY TO AND FROM THE EXTERIOR. THE CURTAIN WALLS PROVIDE PUBLIC SPACE IN WHICH THE VIEWS OFFER AN EXPOSED AND COMMON GROUND FOR INTERACTING WITHIN THE SPACE.

THE INTERIOR STRUCTURE OF THE SPACE CAN BE USED AS AN ADVANTAGE WHEN LAYING OUT A SPACE PLAN. ALTHOUGH THE SPACE HAS MANY COLUMNS OF DIFFERENT SIZES AND FORMS, THEY ARE PLACED IN A GRID-LIKE PATTERN FOR POTENTIAL