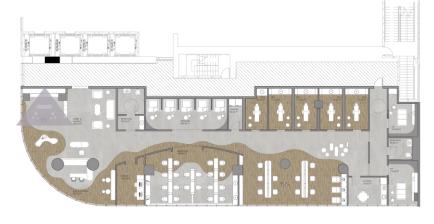

PATHWAYS AND CIRCULATION.

ALONG THE CENTER OF THE FLOOR PLAN, A PRIVATE AND SEMI-**PRIVATE** SPACE ARE ESTABLISHED DUE TO THE LACK OF VISIBILITY TO AND FROM THE EXTERIOR. THE CURTAIN WALLS PROVIDE PUBLIC SPACE IN WHICH THE VIEWS OFFER AN EXPOSED AND COMMON GROUND FOR INTERACTING WITHIN THE SPACE.

THE INTERIOR STRUCTURE OF THE SPACE CAN BE USED AS AN ADVANTAGE WHEN LAYING OUT A SPACE PLAN. ALTHOUGH THE SPACE HAS MANY COLUMNS OF DIFFERENT SIZES AND FORMS, THEY ARE PLACED IN A GRID-LIKE PATTERN FOR POTENTIAL