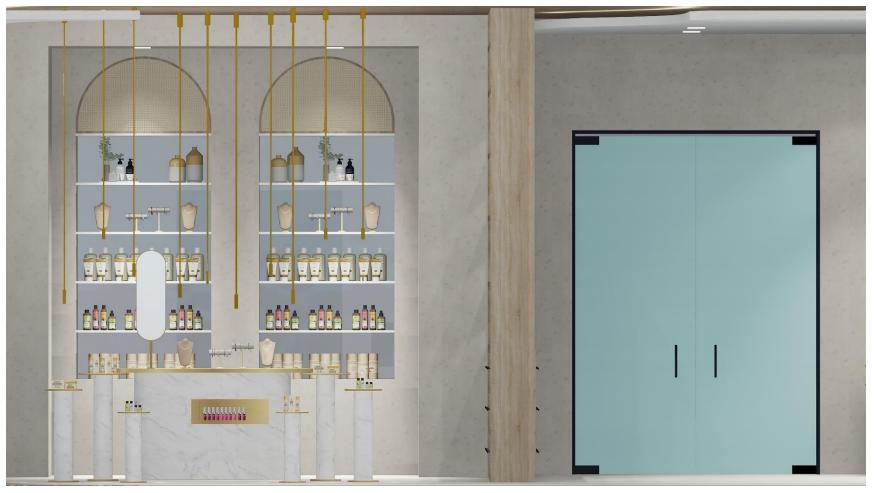

# **ELEVATION B - RETAIL**

GREEN TILE: COLUMNS

**3FORM PANEL** 

GREEN MARBLE; COUNTERTOPS

LAVENDER UPHOLSTERY

LIGHT FIXTURE MESH

ELEVATION C - BAR