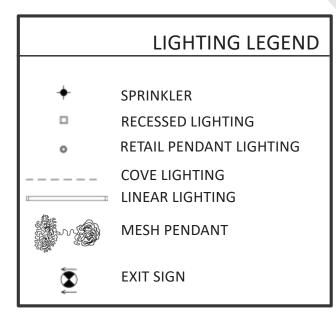

# **REFLECTED CEILING PLAN**

# LIGHTING GOALS

RECEPTION / BAR / RETAIL ILLUMINANCE (AMBIENT): 40 FC ILLUMINANCE (FOCUS): 50 FC CRI: >80 CCT: 3000K

FACIAL SPA ILLUMINANCE (AMBIENT): 40 FC ILLUMINANCE (FOCUS): 50 FC CRI: >80 CCT: 3500K OFFICE ILLUMINANCE (AMBIENT): 50 FC ILLUMINANCE (FOCUS): 50 FC CRI: >80 CCT: 3500K

HAIR SALON ILLUMINANCE (AMBIENT): 40 FC ILLUMINANCE (FOCUS): 50 FC CRI: >80 CCT: 3500K RESTROOM ILLUMINANCE (AMBIENT): 30 FC CRI: >80 CCT: 3000K

LOUNGE ILLUMINANCE (AMBIENT): 40 FC CRI: >80 CCT: 3000K MANICURE ILLUMINANCE (AMBIENT): 40 FC ILLUMINANCE (FOCUS): 50 FC CRI: >80 CCT: 3500K

PEDICURE ILLUMINANCE (AMBIENT): 40 FC ILLUMINANCE (FOCUS): 50 FC CRI: >80 CCT: 3500K VIP

ILLUMINANCE (AMBIENT): 40 FC ILLUMINANCE (FOCUS): 50 FC CRI: >80 CCT: 3500K

LAUNDRY ILLUMINANCE (AMBIENT): 40 FC ILLUMINANCE (FOCUS): 60 FC

CRI: >80

CCT: 3500K

# REFLECTED CEILING PLAN SCALE 1/4 = 1' - 0'''

**3FORM PANEL** 

RATTAN WEAVE

8 8 8 8

FROSTED GREEN GLASS

FINISH