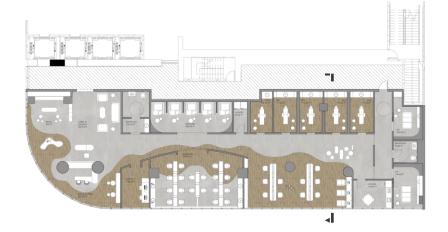

PATHWAYS AND CIRCULATION.

ALONG THE CENTER OF THE FLOOR PLAN, A PRIVATE AND SEMI-**PRIVATE** SPACE ARE ESTABLISHED DUE TO THE LACK OF VISIBILITY TO AND FROM THE EXTERIOR. THE CURTAIN WALLS PROVIDE PUBLIC SPACE IN WHICH THE VIEWS OFFER AN EXPOSED AND COMMON GROUND FOR INTERACTING WITHIN THE SPACE.

THE INTERIOR STRUCTURE OF THE SPACE CAN BE USED AS AN ADVANTAGE WHEN LAYING OUT A SPACE PLAN. ALTHOUGH THE SPACE HAS MANY COLUMNS OF DIFFERENT SIZES AND FORMS, THEY ARE PLACED IN A GRID-LIKE PATTERN FOR POTENTIAL

# **REFLECTED CEILING PLAN**