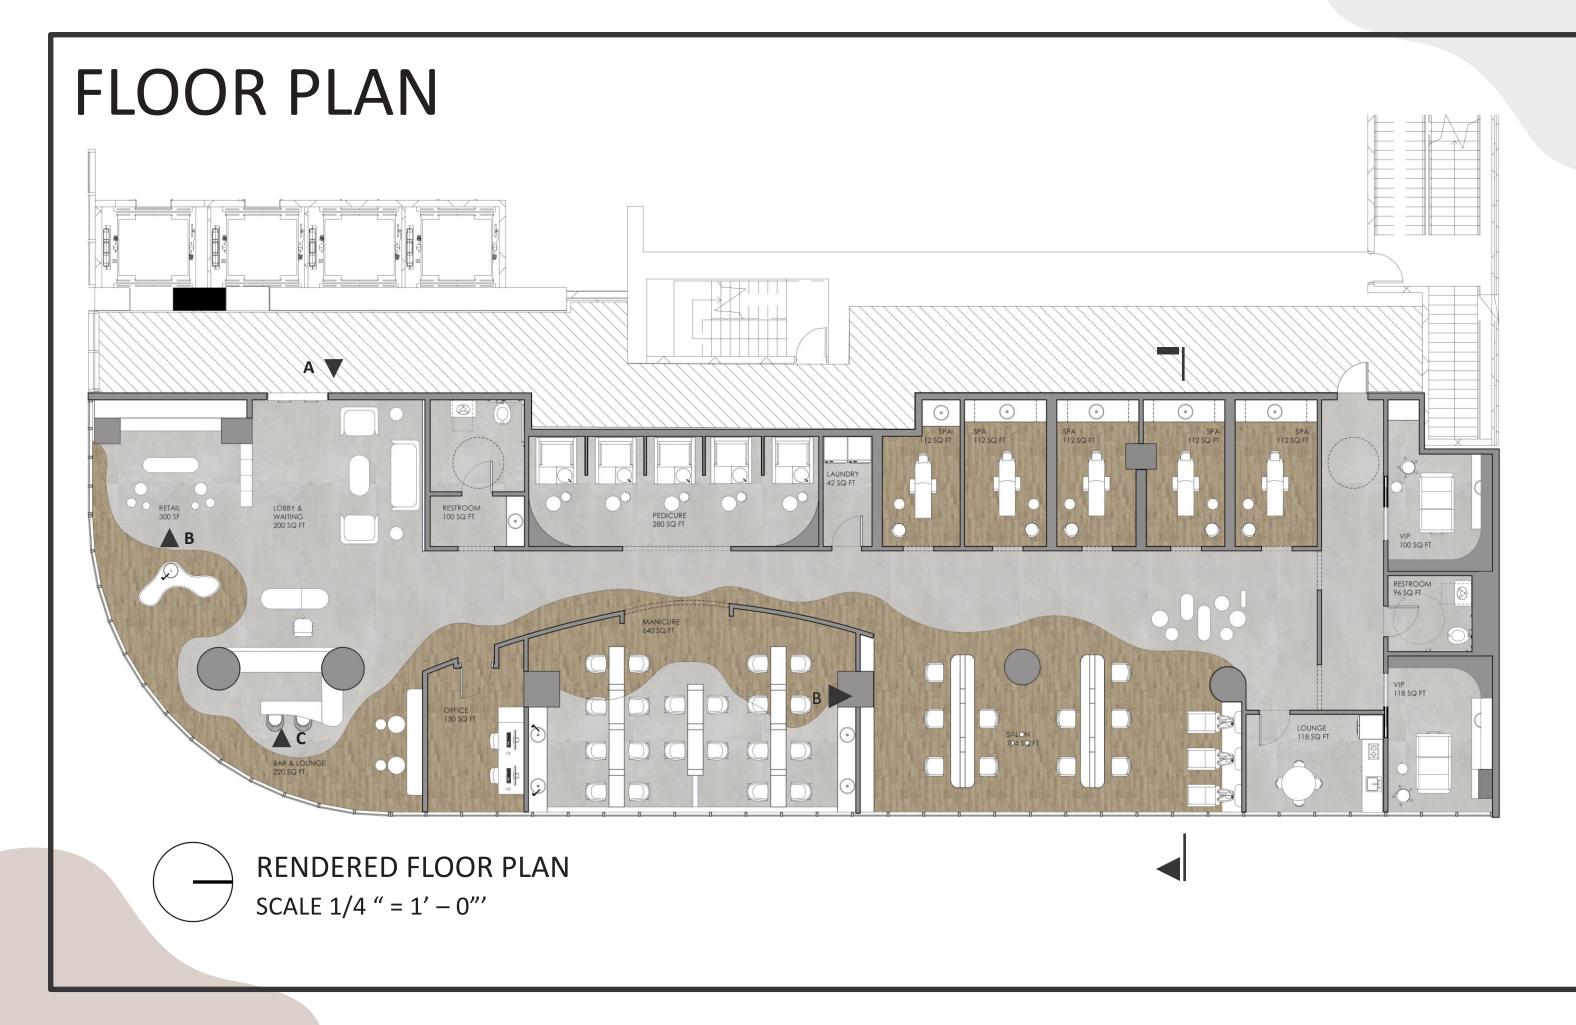

# **PROGRAMMING EFFORTS**

THE RETAIL-SERVICE DESIGN EXPERIENCE AT NOUVEAU IS TO DEDICATE A SPACE WHERE SALON AND SPA SERVICES ARE PROVIDED TO CUSTOMERS, WHILE ALSO PROVIDING OPPORTUNITY TO BECOME FAMILIAR WITH THE PRODUCTS THAT THE COMPANY STANDS BY.

THE SITE IS LOCATED ON THE SECOND LEVEL OF THE BRICKELL HEIGHTS CONDOMINIUM BUILDING AT BRICKELL CITY CENTRE. THE LOCATION AT TRACTS MANY TOURISTS TO THE AREA, ALTHOUGH MOSTLY YOUNG PROFESSIONALS AND LOCALS.